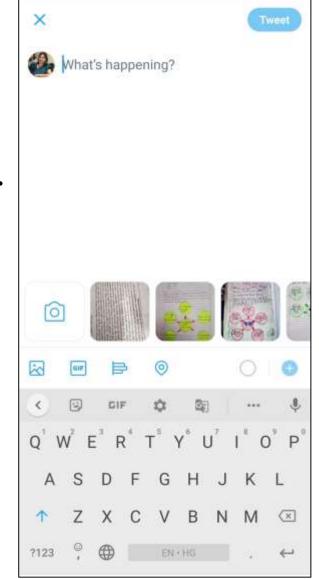

#### Twitter and it's salient features

Brevity

- > Text Maximum 280 characters.
- » Photos- Maximum 4 pictures
- Video- Maximum length
   2 minutes 20 seconds