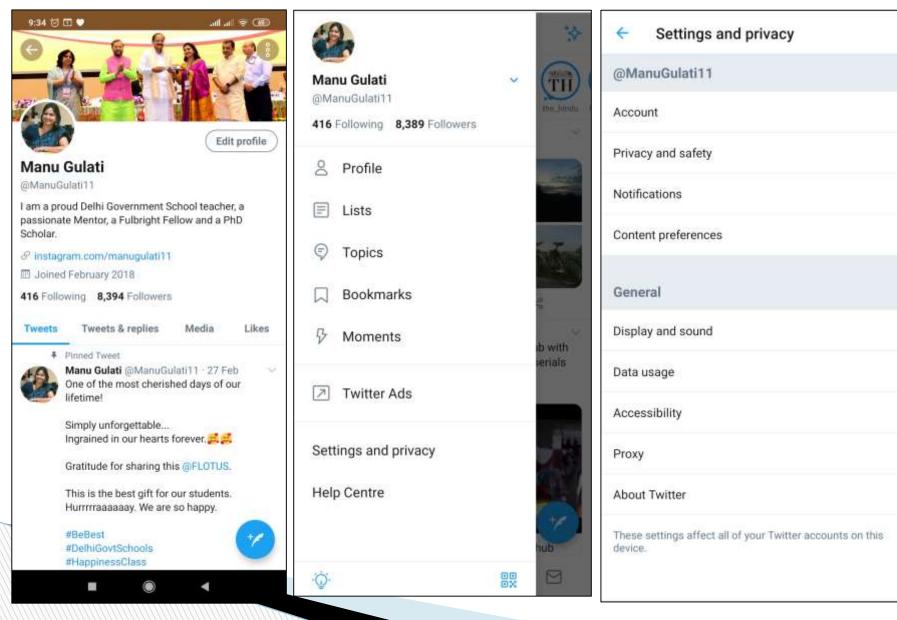

### Your Profile, Bio and Twitter handle

### How to edit your profile on Twitter